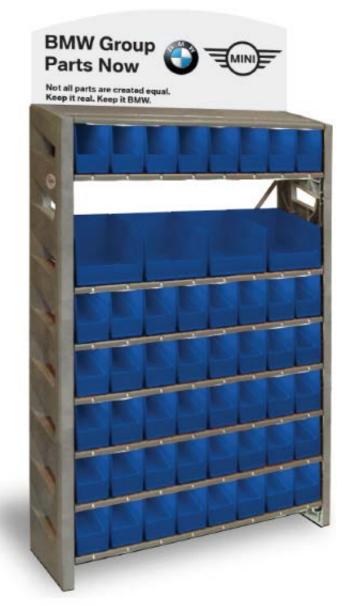

# BMW Group Original Parts. Parts Now Program.

### **Smart Bins Eliminate Stock Outs**

Each bin automatically detects when a part is removed and sends real-time replenishment alerts to your BMW Center.

### 24/7 Parts Availability

Ensure critical parts and supplies are always on hand, even after hours.